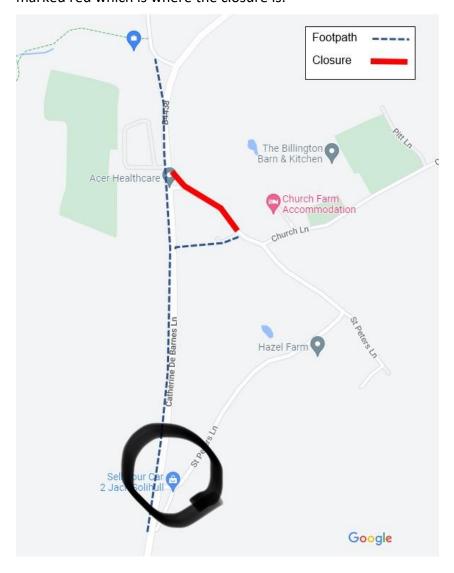

## Monday 10 October to Friday 18 November

Students will have to meet the coach at the opposite end of St Peter's Lane whilst the temporary closure is in place.

See area circled black in the map below as the new meeting point rather than the end marked red which is where the closure is.