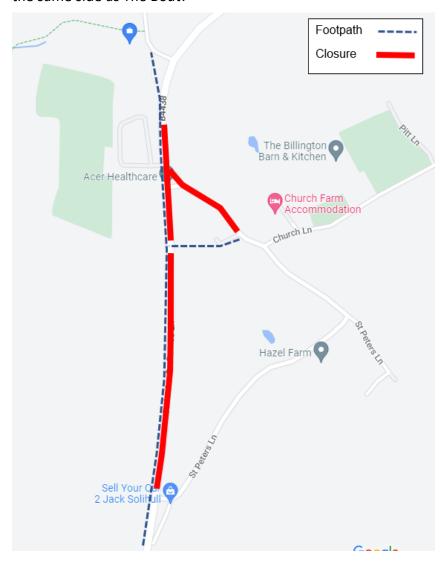

## Monday 21 November 2022 to Friday 2 December 2022

During this period there is a complete closure of Catherine-de-Barnes Lane (see map below). The only option for St Peter's Lane students during this period will be to meet the coach at *The Boat* Pub at Catherine-de-Barnes.